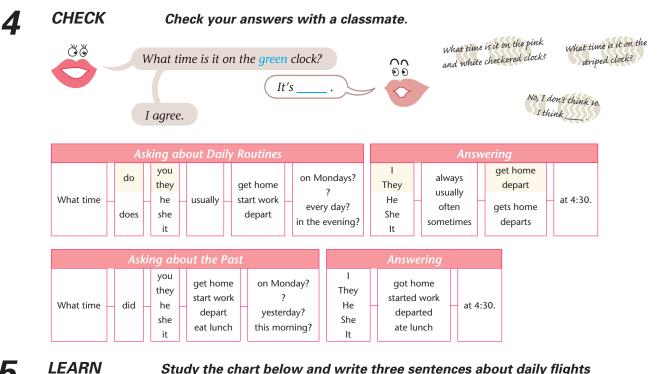

## LEARN

## Write the activity and the time Tom and Sally do each on weekdays.

Practice saying the activities and times as you write them.

|        |                                | Practice saying the a                    | ictivities and time                 | es as you write them                         |                          |        |
|--------|--------------------------------|------------------------------------------|-------------------------------------|----------------------------------------------|--------------------------|--------|
|        | work out at gym<br>get home    | catch their bus<br>leave home            | <del>get up</del><br>have breakfast | get to work<br>transfer to their train       | 7:158:357:406:107:006:45 |        |
| 4<br>J | 6:10                           |                                          |                                     |                                              |                          |        |
| TRAN   | get up<br>:<br>IN STATION      |                                          |                                     |                                              |                          |        |
| 8      | CONVERSE                       |                                          |                                     | outine. Then, ask you<br>the bottom of the p |                          |        |
|        | get dressed<br>walk her dog    | meet her friends<br>leave home           | brush her teeth<br>catch the train  |                                              |                          |        |
|        | What time doe<br>What time doe | s Jane <mark>get up</mark> on u<br>s she | veekdays?                           |                                              |                          |        |
|        | نوب   Who                      | t time does Jane get up o                |                                     |                                              |                          |        |
|        |                                |                                          |                                     |                                              |                          | $\sim$ |