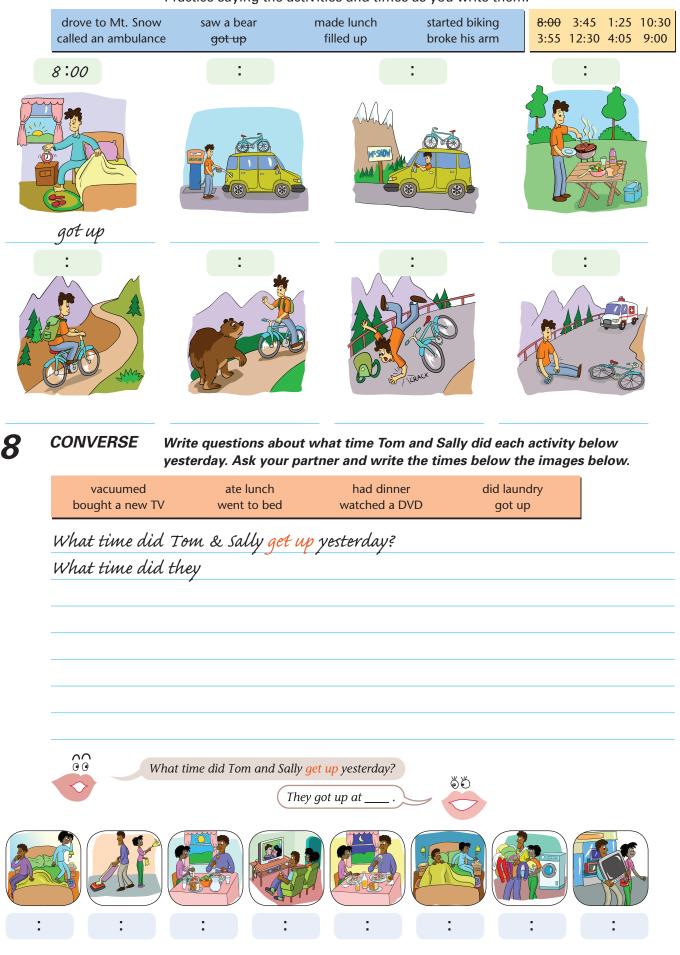

# LEARN Write the activity and the time Tom and Sally did each yesterday. Practice saying the activities and times as you write them. went to bed did laundry had dinner 11:45 10:30 7:00 8:30 <del>got up</del> bought a new TV ate lunch vacuumed watched a DVD 12:00 3:15 7:30 9:00 7:30 got up ŝ 8 **CONVERSE** Write questions about what time Mike did each activity below yesterday. Ask your partner and write the times below the images below. called an ambulance drove to Mt. Snow made lunch got up saw a bear started biking filled up broke his arm What time did Mike get up yesterday? What time did he 60 What time did Mike get up yesterday? He got up at