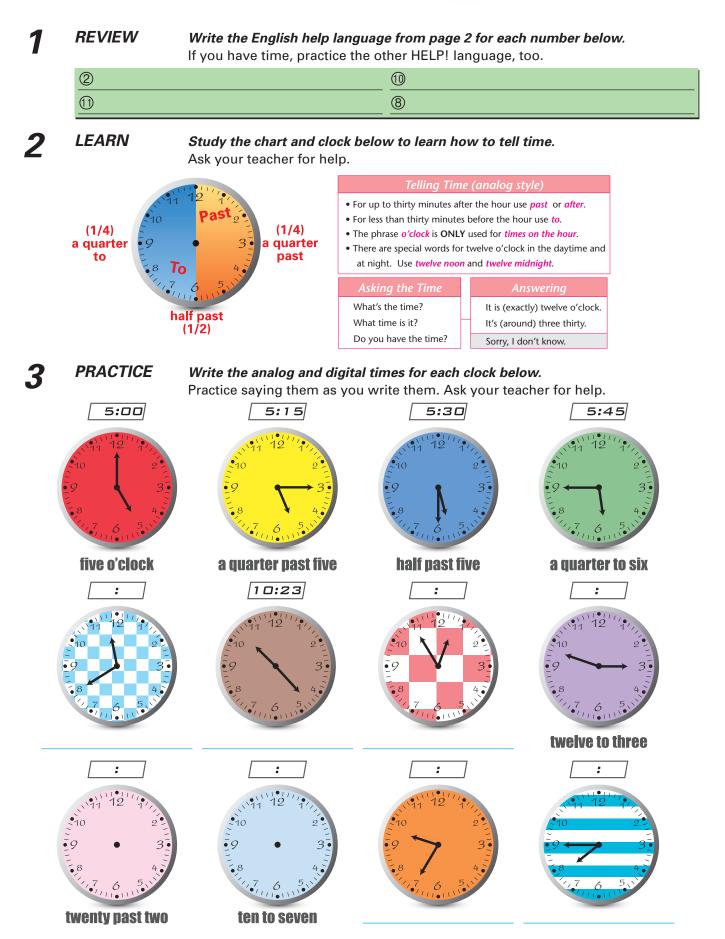

On Mondays, check-in for flight 125 is at 7:40.

Yesterday, flight 416 arrived in Rome at 7:05 PM.

6

5

**CHALLENGE** Tell your sentences to a classmate. Don't read your sentences, practice — Look, Cover, Speak. Your teacher will ask you questions about the chart, too.

On Mondays, check-in for flight 125 is at 7:40. 00 Yes, that's right.