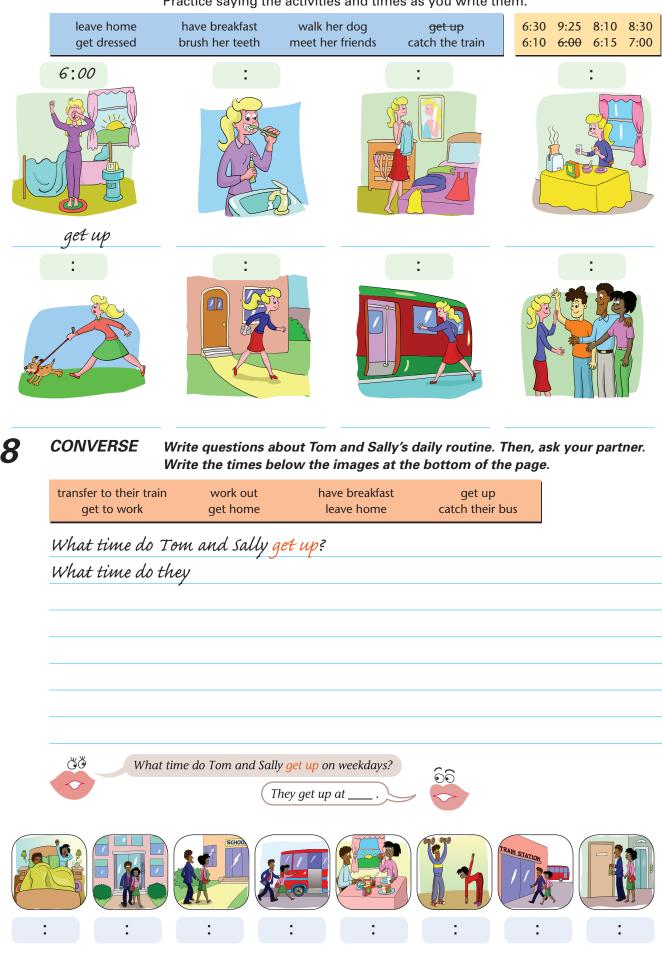

# 7 LEARN

#### *Write the activity and the time Mike did each yesterday.* Practice saying the activities and times as you write them.