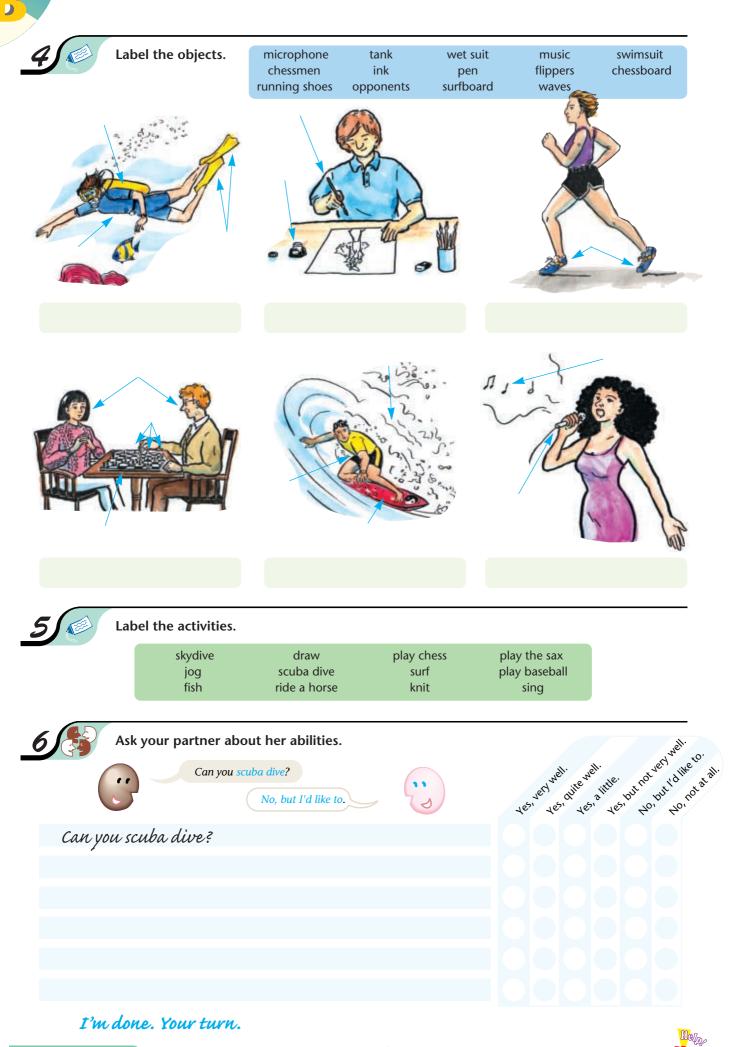

## Let's Dance





 $\bigcirc$ 





D



Unit 4 — Let's Dance

21

P

## Listen to the tape. Tick ( $\checkmark$ ) the answers.

| How well can Gail paint?             | Not at all.      | A little.               | Very well.              |
|--------------------------------------|------------------|-------------------------|-------------------------|
| What can Peter do quite well?        | paint            | draw                    | sculpture               |
| Can Peter sculpture?                 | Yes, quite well. | Yes, but not very well. | No, but he'd like to.   |
| Can Phil play the guitar very well?  | No, he can't.    | Yes, he can.            | He didn't say.          |
| How well can the drummer play?       | Not very well.   | A little.               | Quite well.             |
| Can Janet play the keyboards?