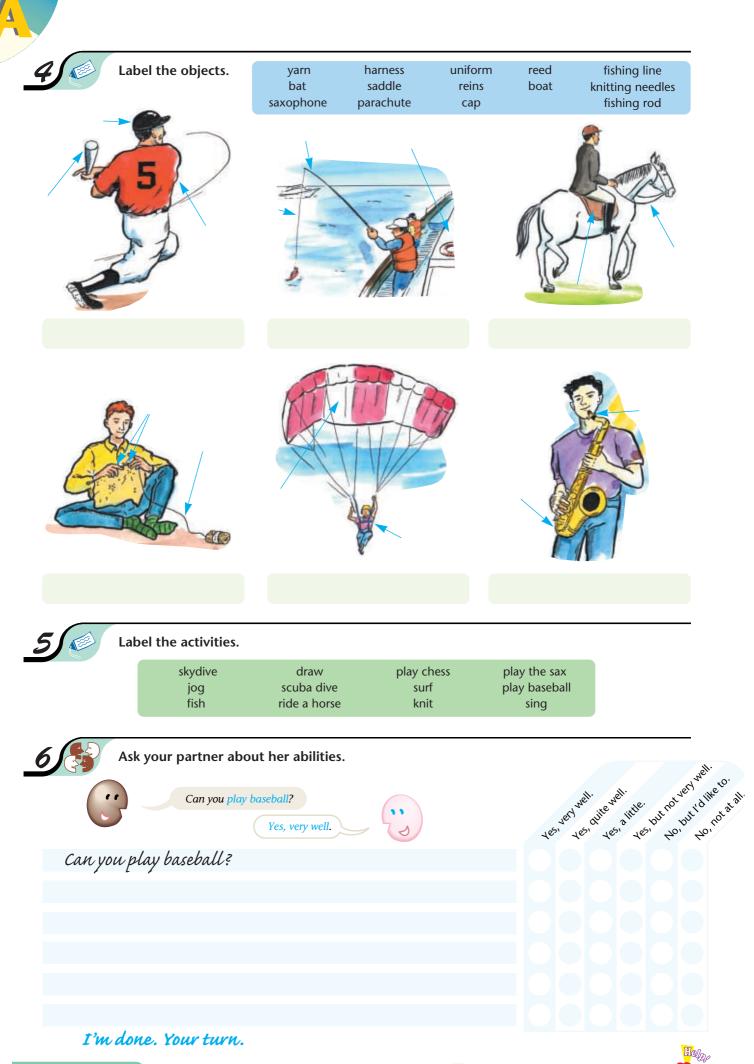

## Let's Dance





 $\bigcirc$ 





D



Unit 4 — Let's Dance

21

P

## Listen to the tape. Tick ( $\checkmark$ ) the answers.

| How well can Gail paint?             | Not at all.      | A little.               | Very well.              |
|--------------------------------------|------------------|-------------------------|-------------------------|
| What can Peter do quite well?        | paint            | draw                    | sculpture               |
| Can Peter sculpture?                 | Yes, quite well. | Yes, but not very well. | No, but he'd like to.   |
| Can Phil play the guitar very well?  | No, he can't.    | Yes, he can.            | He didn't say.          |
| How well can the drummer play?       | Not very well.   | A little.               | Quite well.             |
| Can Janet pla