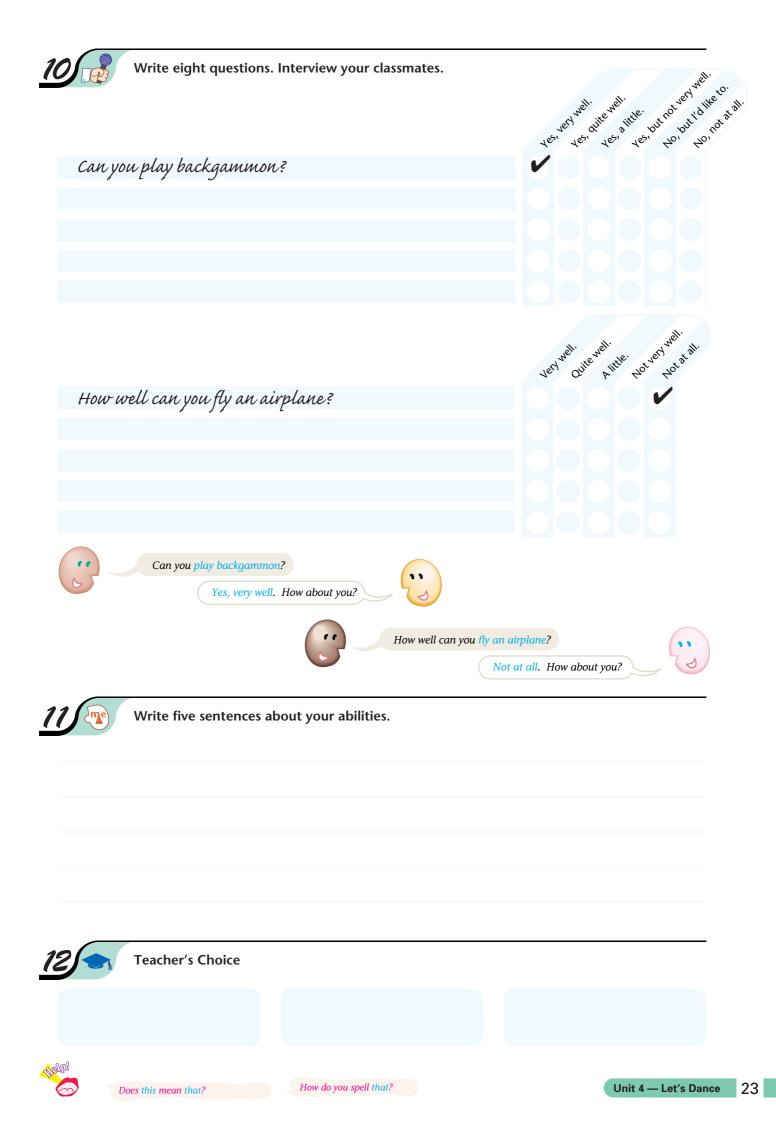

dn't say.          |
| How well can the drummer play?       | Not very well.   | A little.               | Quite well.             |
| Can Janet play the keyboards?        | Yes, very well.  | Yes, a little.          | Yes, but not very well. |
| What can Jill do very well?          | swim             | cycle                   | run                     |
| How well can Jill swim?              | Not at all.      | Quite well.             | Very well.              |
| Can Jill cycle?                      | Yes, quite well. | Yes, but not very well. | No, but she'd like to.  |
| Check your answers with a classmate. |                  |                         |                         |





Indoors

Can I do it indoors/outdoors?

Do I need a \_\_\_\_\_?

Is it \_\_\_\_\_?

Yeah

No

Uh-huh