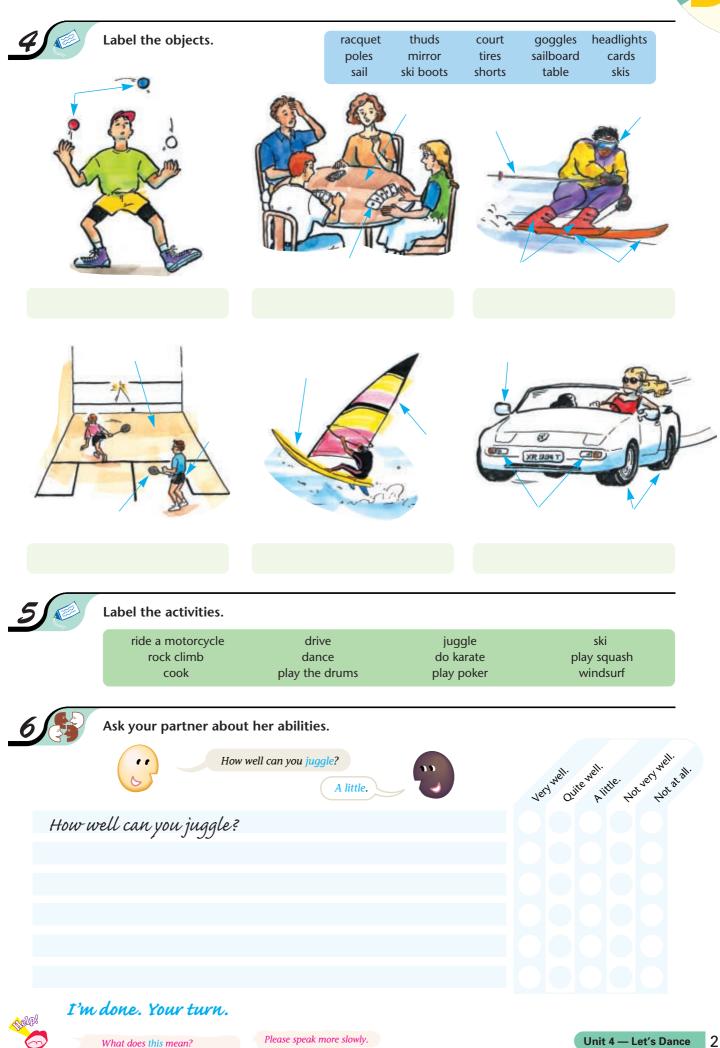

## Let's Dance





 $\bigcirc$ 





D



Unit 4 — Let's Dance

21

P

## Listen to the tape. Tick ( $\checkmark$ ) the answers.

| How well can Gail paint?             | Not at all.      | A little.               | Very well.              |
|--------------------------------------|------------------|-------------------------|-------------------------|
| What can Peter do quite well?        | paint            | draw                    | sculpture               |
| Can Peter sculpture?                 | Yes, quite well. | Yes, but not very well. | No, but he'd like to.   |
| Can Phil play the guitar very well?  | No, he can't.    | Yes, he can.            | He didn't say.          |
| How well can the drummer play?       | Not very well.   | A little.               | Quite well.             |
| Can Janet play the keyboards?