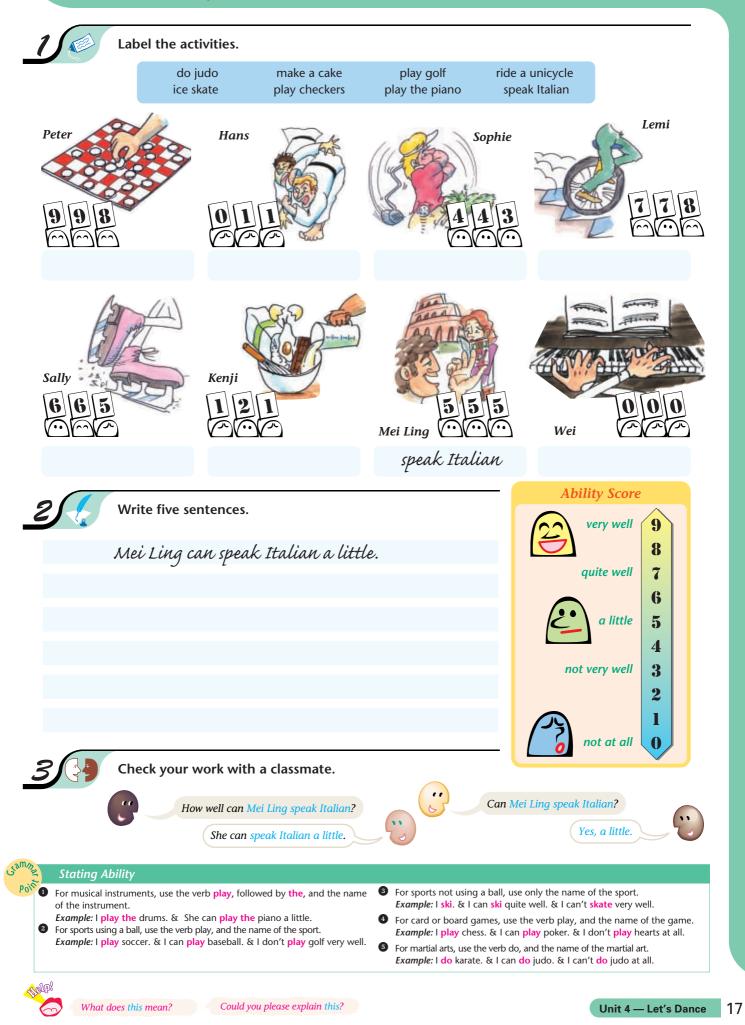

## Let's Dance





 $\bigcirc$ 





D



Unit 4 — Let's Dance

21

P

## Listen to the tape. Tick ( $\checkmark$ ) the answers.

| How well can Gail paint?             | Not at all.      | A little.               | Very well.              |
|--------------------------------------|------------------|-------------------------|-------------------------|
| What can Peter do quite well?        | paint            | draw                    | sculpture               |
| Can Peter sculpture?                 | Yes, quite well. | Yes, but not very well. | No, but he'd like to.   |
| Can Phil play the guitar very well?  | No, he can't.    | Yes, he can.            | He didn't say.          |
| How well can the drummer play?       | Not very well.   | A little.               | Quite well.             |
| Can Janet p