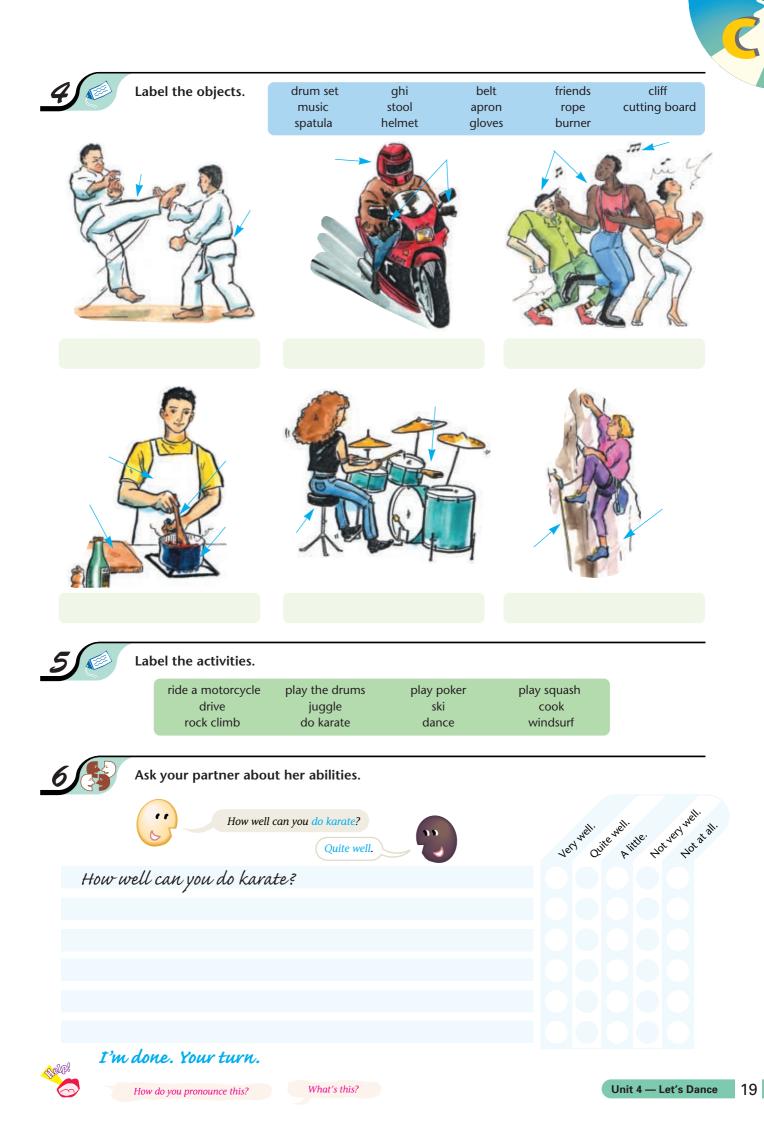

## Let's Dance





 $\bigcirc$ 





D



Unit 4 — Let's Dance

21

P

## Listen to the tape. Tick ( $\checkmark$ ) the answers.

| How well can Gail paint?             | Not at all.      | A little.               | Very well.              |
|--------------------------------------|------------------|-------------------------|-------------------------|
| What can Peter do quite well?        | paint            | draw                    | sculpture               |
| Can Peter sculpture?                 | Yes, quite well. | Yes, but not very well. | No, but he'd like to.   |
| Can Phil play the guitar very well?  | No, he can't.    | Yes, he can.            | He didn't say.          |
| How well can the drummer play?       | Not very well.   | A little.               | Quite well.             |
| Can Janet play the keyboards?